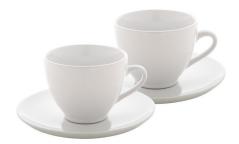

## TYPICA CAPPUCCINO CUP SET

# **Specification**

Ceramic cappuccino cup set with 2 pcs of cups and saucers, 150 ml. In white paper box. Note: The goods are subject to a sanitary inspection, which is charged additionally