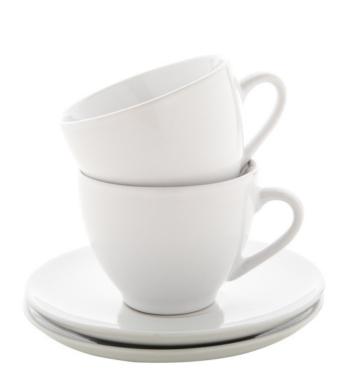

## TYPICA CAPPUCCINO CUP SET

# **Specification**

Ceramic cappuccino cup set with 2 pcs of cups and saucers, 150 ml. In white paper box. Note: The goods are subject to a sanitary inspection, which is charged additionally